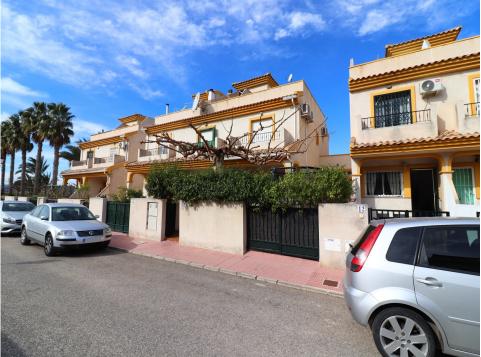

## Price: 152,950€

Townhouse 🖗 Daya Nueva 🖴 3 **⊒2** 98m<sup>2</sup> Build Size

**142m<sup>2</sup> Plot Size** 

Thist Sugarby East Facing; Three Beehoand; End Town House in Daya Noeva is located torcatheel endgethef this epopulais village a justil ageoupte of compless of walk to the value of this sector and the sector a includingsbars/undistaturanstsresuperenatiketupportangeoupdort3hermain.toWne of Alimoradi is jast 5 radinistessby carnyith the beachtlatt Guardaman (Euridates: Therproperty liscapcessed isiaattue stiled low thuainiten an organden a&ca gaveced & erracee leading ain to lthe linging tartes; seiparate aspactioust fully afitteds kitch étt ewith t black volo roteo the ocean platioe & rutility area jita ground foourshower soomerando double beditdenhe Ono dine. Cirstifikatinst. 114 Ask. 16AsMore Dietail 51) tails!)

## 

This Superb, East Facing, Three Bedroom, End Town House in Daya Nueva is located on the edge of this popular village. just a couple of minutes walk to the amenities, including bars, restaurants, supermarket, sports ground... The main town of Almoradi is just 5 minutes by car with the beach at Guardamar 15 minutes. The property is accessed via the tiled low maintenance garden & a covered terrace; leading into the living area; separate spacious fully fitted kitchen with back door to the rear patio & utility area; a ground floor shower room; and double bedroom..On the first floor there are a further two double bedrooms, the master with a private terrace; and a family bathroom. Internal stairs then lead up to the solarium with some amazing uninterrupted, panoramic surrounding area, countryside, & mountain views. The garden is tiled for easy maintenance with ample space to dine, relax, entertain and BBQ al fresco, plus storage space! Extras are to include fitted wardrobes, air conditioning throughout, ceiling fans, grills and off road parking/garage. A very good opportunity!!!